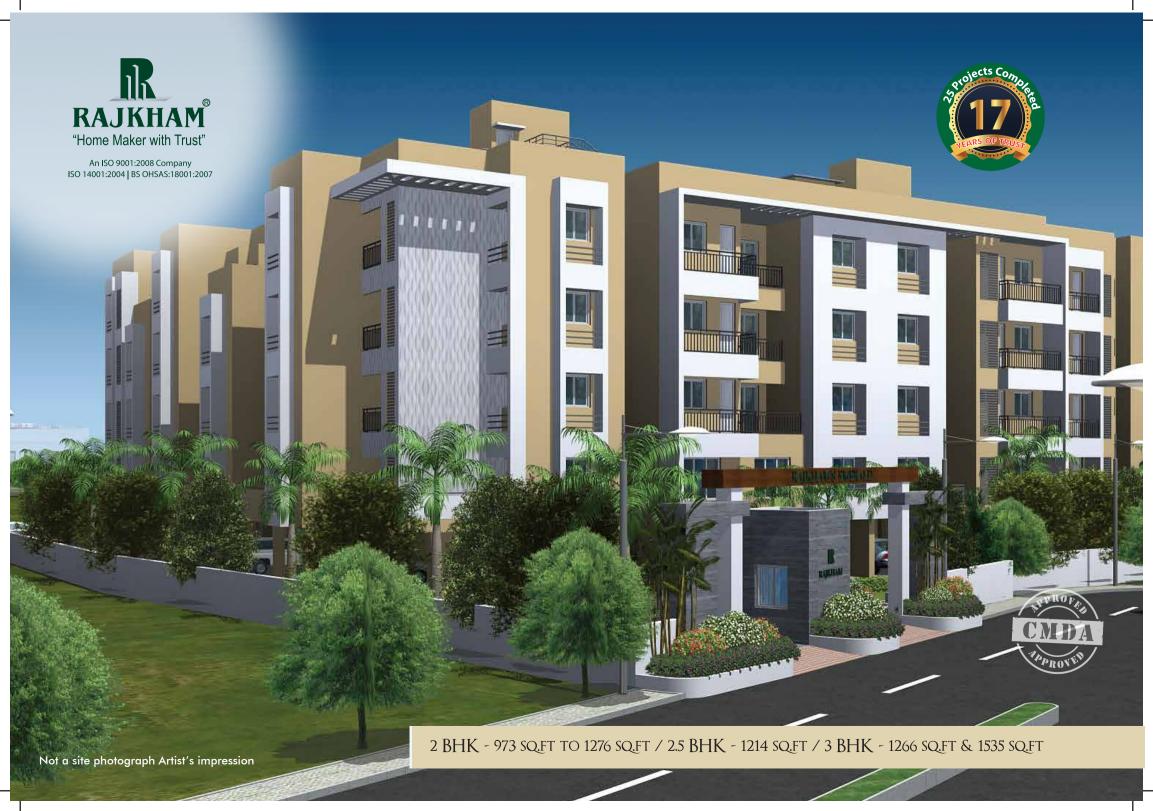

## A HOME SO PRECIOUS, YOU'LL LOVE IT.

A beautiful and serene vista provides the setting for this truly exquisite property - the Emerald, an embodiment of love at Gerugambakkam, Porur by Rajkham. Embracing over 15 grounds of spectacular landscape, Emerald is a collection of 54 exquisite apartments, most ideal for living in comfort, style and class. Built on stilt + 4 floors on 4 blocks, the lifestyle apartments start from a comfortable living space of 973 sq.ft and scales up to a lavish spread of 1535 sq.ft. Designed to appreciate the beauty of fine living that is abundant in this precious property, the apartments comprising of 2, 2.5 and 3 BHK have the essence of a classic contemporary architecture crafted by enterprising architects and brought to life by a quality conscious promoter and builder - Rajkham.

## A PRIME DESTINATION CLOSER TO PORUR THE GATE WAY OF CHENNA

Emerald, strategically located at Gerugambakkam just 5 minutes from Porur, the gate way to Chennai city is blessed with excellent connectivity. The closest MRTS is at Vadapalani in the East and in the South, the MRTS and Suburban Railway Station is at Guindy. There's more to get you attracted. Porur has everything what Anna Nagar, Velachery, Adyar and other developed destinations of the city have. There are two major health care institutions - Sri Ramachandra and MIOT. A collection of reputed educational institutions, shopping malls and entertainment centers are at a driving distance from Porur. What's more? Porur the home to 3 major IT SEZs and neighbour to the manufacturing hub of Sriperambudur, is a value-appreciating destination.