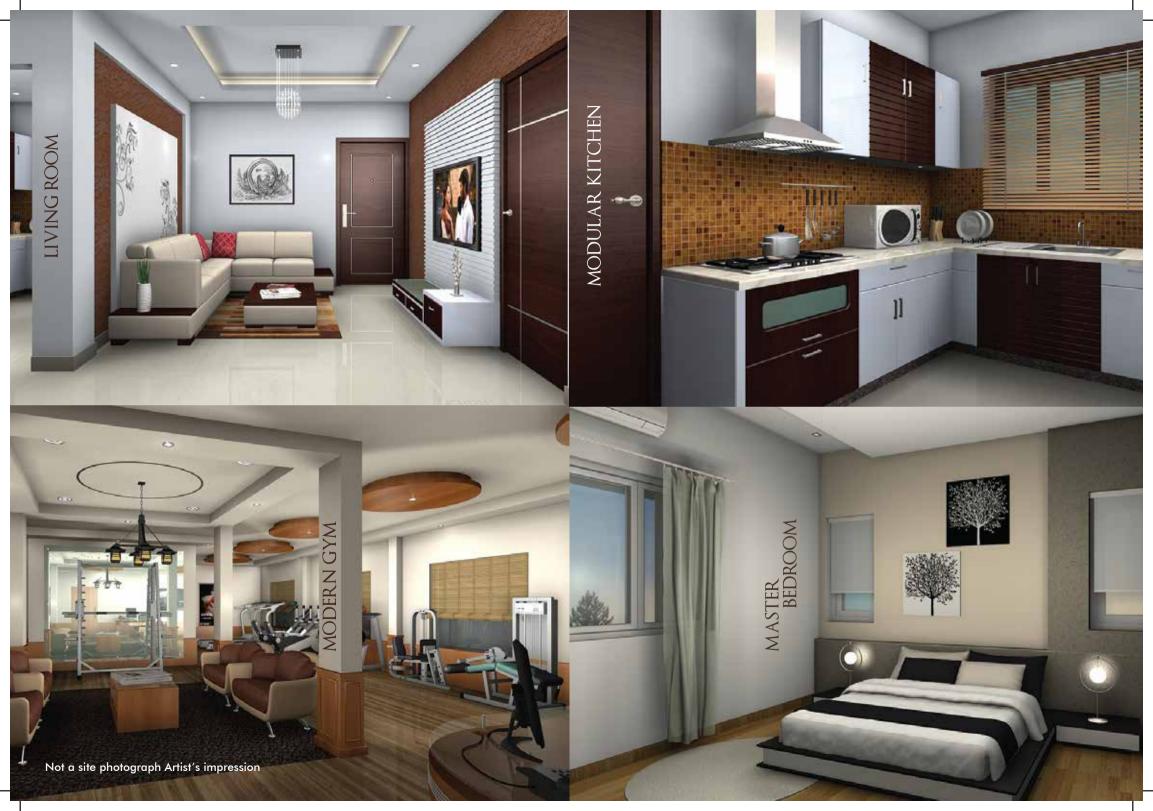

## FLOORING:

Living and Dining - Vitrified tiles (24" x 24"). Bedrooms & Kitchen - Vitrified tiles (24" x 24").

Balcony / Service / Common Area Anti-skid ceramic tiles (12" x 12").

## WALL TILING:

Toilets Colour glazed ceramic tiles from floor to 7' height in shower area

and floors Ceramic Tiles.

Above Kitchen platform Colour glazed tiles dado up to 2' height.

Utility Colour glazed tiles up to 3' height to the required area (Plain Colours).

Kitchen Platform Black granite counter with stainless steel sink 20sq.ft.

with drain board.

AIR CONDITIONED GYM WITH MODERNIZED EQUIPMENT

MULTIPURPOSE HALL

OUTDOOR CHILDREN'S PLAY AREA:

Swing, Slide, See – Saw will be provided.