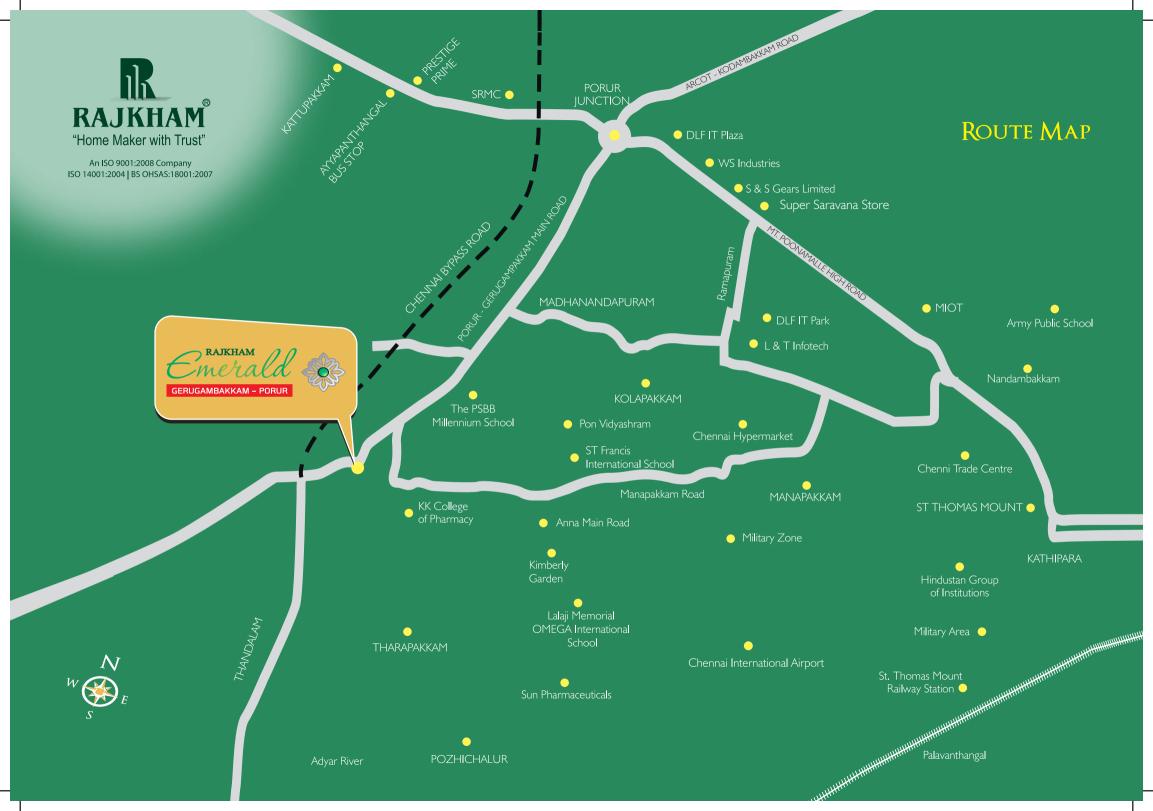

## A PRIME DESTINATION CLOSER TO PORUR THE GATE WAY OF CHENNA

Emerald, strategically located at Gerugambakkam just 5 minutes from Porur, the gate way to Chennai city is blessed with excellent connectivity. The closest MRTS is at Vadapalani in the East and in the South, the MRTS and Suburban Railway Station is at Guindy. There's more to get you attracted. Porur has everything what Anna Nagar, Velachery, Adyar and other developed destinations of the city have. There are two major health care institutions - Sri Ramachandra and MIOT. A collection of reputed educational institutions, shopping malls and entertainment centers are at a driving distance from Porur. What's more? Porur the home to 3 major IT SEZs and neighbour to the manufacturing hub of Sriperambudur, is a value-appreciating destination.

## **PROXIMITIES**

SCHOOLS

- PSBB School
- Sri Krish International School
- St. Francis International School
- Holy Cross Matriculation School
- Omega International School
- Pon Vidyashram School

Madha

- Madha Engineering College
- Muthukumaran Engineering College
- Ramachandra Medical College
- Little Flower Polytechnic College

HOSPITALS

- Ramachandra Medical College Hospital
- MIOT Hospital
- Sri Kumaran Multi Specialty Hospital
- Kedar Hospital
- Venkateswara Homoeopathic Hospital

HUBS

- DLF IT Park
- Jayanth Tech Park
- Olympia Tech Park
- Tamarai Tech Park
- L & T Infotech

SUPER MARKETS SHOPPING MALL

- Nilgiris
- Reliance Fresh
- Forum Vijaya Mall
- Spectrum Mall
- Super Saravana Stores